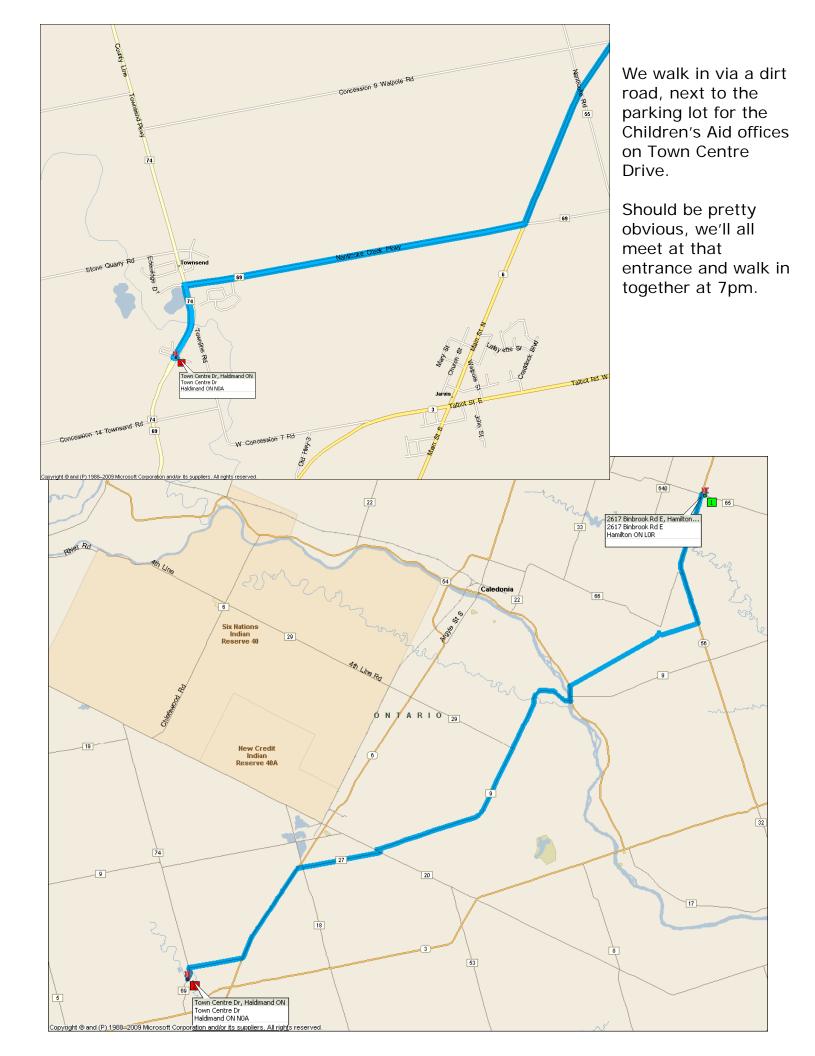

## ORCKA Canoe Training Camp

(Ontario Recreational Canoe & Kayak Association)

**Location:** Townsend Quarry Park

(Town Centre Dr entrance, off of Keith Richardson Pkwy), Townsend, ON (just outside Jarvis, about 40 mins south of Binbrook) – map on the back.