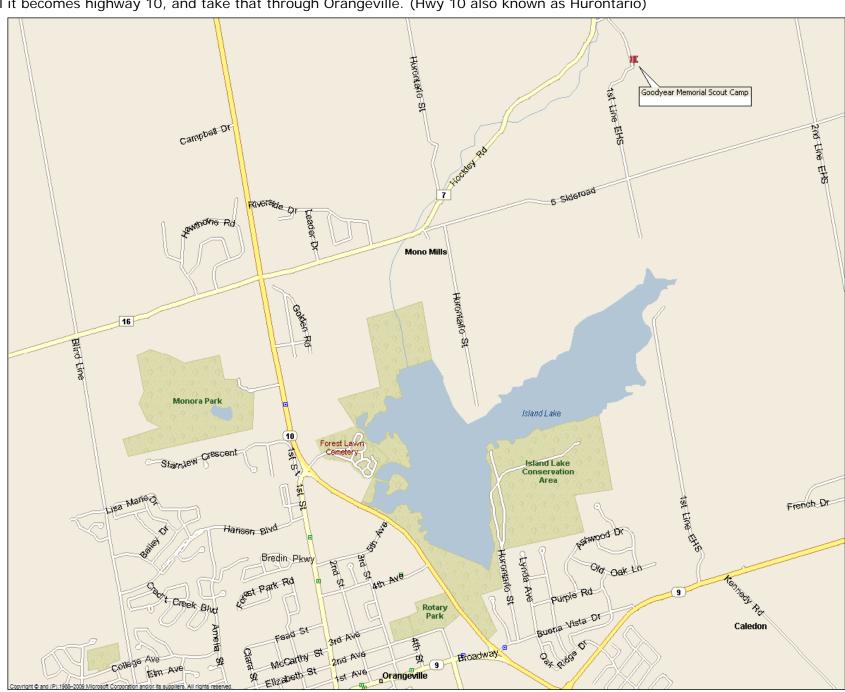

## **Goodyear Memorial Scout Camp**

713380 1st Line EHS, Mono (Orangeville, Ontario)

403 towards Mississauga, through Mississauga, and North on 410, through Brampton. Stay North on 410, until it becomes highway 10, and take that through Orangeville. (Hwy 10 also known as Hurontario)

North of Orangeville, one of the first major traffic lights is Hockley Road, turn right.

As the road steers left, hold to the right and go up the hill onto #5 Sideroad. (drive past Orangeville Fairgrounds)

Turn left onto 1<sup>st</sup> Line EHS and follow road in carefully. (gravel)

Road swings to the right, and places you almost directly into the parking lot, and that is where we meet.

Scouter Andy Mobile# (416) 428-4200